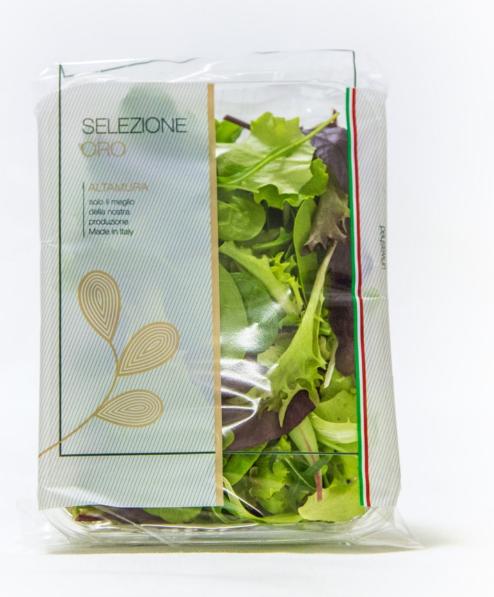

ort

Paesi in cui esportian 5

The company production lines

Sono le **linee di produzione** aziendali





We preserve the generosity of our land in different packaging solutions
To ensure each range is conserved at its best, we use different methods of packaging depending on the destination of our leaves. The right means for the best taste.

**Custodiamo** la generosità della nostra terra in diverse soluzioni di **packaging** 



**bag** / busta (100 g, 200 g, 250 g, 300 g, 500 g)

flow pack / vaschetta



polystyrene box / cassa in polistirolo (500 g, 800 g, 1 kg)



altamura crate



carton box



Ifco and Euro pool crate cassa Ifco e Euro pool

black plastic box



**Foglia Sublime** 

Convetional Flow pack 80gr, 100gr, 125gr



## **Autentica**

Organic Flow pack 80gr, 100gr, 125gr



## Selezione Oro

Convetional Flow pack 80gr, 100gr, 125gr