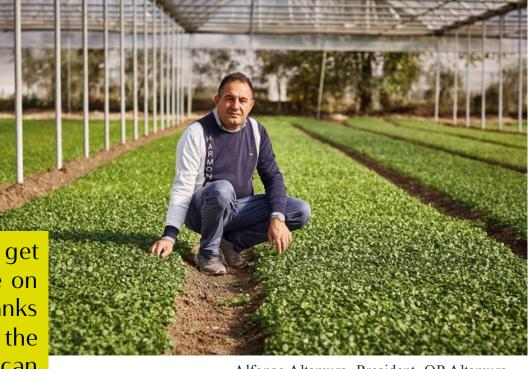

O.P. Altamura was created with the aim of get strong the farmers field of leafy vegetable on the Piana del Sele, creating a model that, thanks to our twenty years of experience in the production and marketing of baby leaves, can give widespread development and professional growth of all participating producers

Alfonso Altamura, President, OP Altamura.

We sow quality,
we harvest goodness
We are ploughing the furrow
for a new kind of farming

We plant only the best seeds in order to obtain high quality leaf crops. We work with computer systems of the latest generation, sprays that spray our water on the seedlings until they are picked by the electric harvester. We work with 80 tons of raw material per day on 5 production lines, with the latest machinery housed in 2 plants. We monitor the crops by performing constant checks with optical selectors during the processing and packaging process to rule out the presence of foreign bodies. We keep the cold chain constant, with temperatures between 2° C and 5° C in all phases of the production cycle, to preserve the quality of raw products.