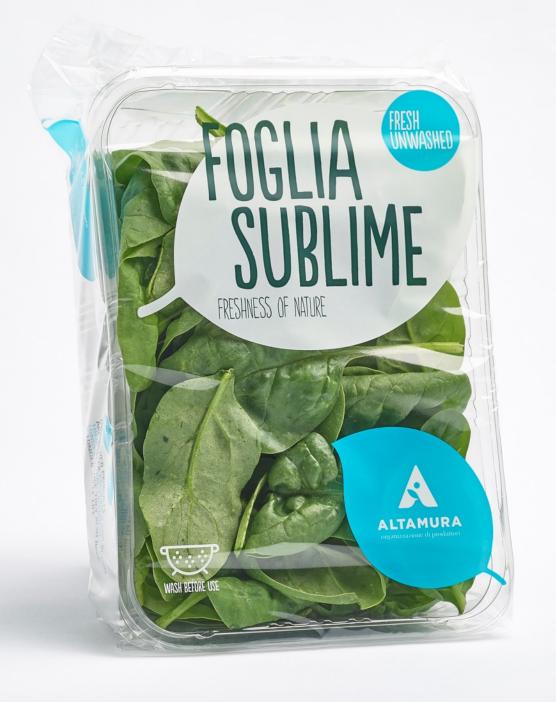

altamura crate

carton box

Ifco and Euro pool crate cassa Ifco e Euro pool

black plastic box

**Foglia Sublime** 

Convetional Flow pack 80gr, 100gr, 125gr